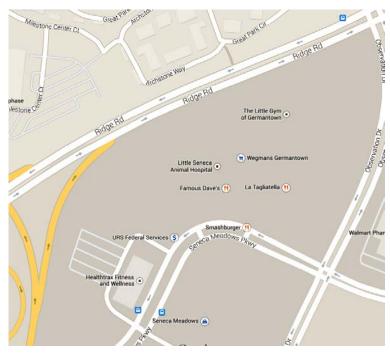

Famous Dave's (www.famousdaves.com/dinein/Germantown, \$-\$\$, 31/2 stars, Tel: 301-540-1099) is

located in the Shops at Seneca Meadows, about  $5\frac{1}{2}$  miles away. To get there by car, turn left from the Hilton parking lot onto Perry Parkway. Go 0.2 miles to the traffic light at Frederick Avenue and turn left onto Montgomery Village Avenue. Go for another 0.2 miles and merge onto I-270 north (toward Frederick). Follow I-270 for 4 miles and take Exit 16 (Father Hurley Blvd. / Ridge Road). The exit ramp divides, so stay to the right (east) and merge onto Ridge Road. Go for 0.2 miles and then turn right (at the traffic light) onto Observation Drive. Follow Observation Drive for 0.2 miles and turn right into the shopping center.