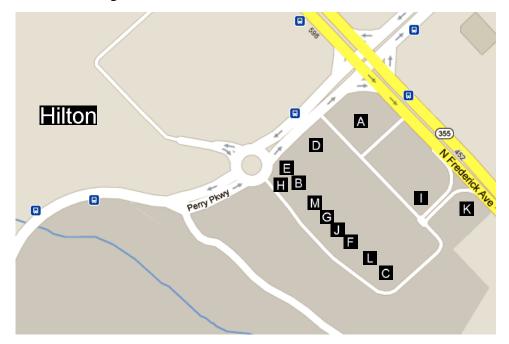

# 1) Inside the Hilton

The Hilton Washington DC North in Gaithersburg is located on Perry Parkway, a short distance from the intersection with Frederick Avenue (Maryland Rte. 355). All restaurants are located on the main floor of the hotel.

### **Restaurants**

- (A) Rooks Corner Restaurant and Bar. Breakfast, lunch and dinner restaurant. \$\$. 3½ stars.
- (B) Rook's Corner Café / Starbucks. Coffee and pastries. \$. NR.

Note: The Hilton has only a minimal a gift/sundries shop. A better place to buy toiletries, batteries, etc., is CVS in the Gaithersburg Square Shopping Center.