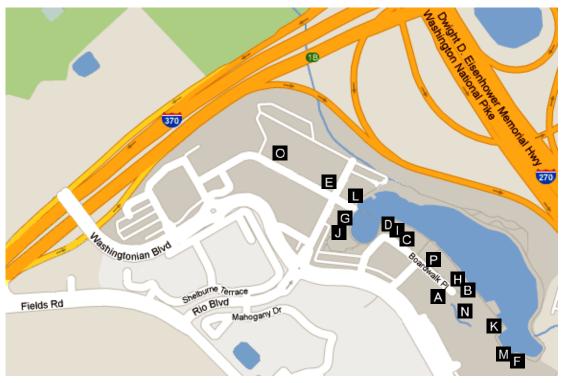

# 11) Washingtonian Center

The Washingtonian Center is located at the intersection of Sam Eig Highway and Interstate 270 and can be easily reached via I-270. It is another large mixed residential-retail development with good restaurant choices available. To get there by car, turn right from the Hilton parking lot onto Perry Parkway. Go 0.7 miles to the traffic light and turn right onto West Diamond Avenue. Follow West Diamond 0.3 miles and turn left onto the I-270 on-ramp. Merge onto I-270 and stay in the right lane. Go about 0.8 miles and take the next exit (Exit 9); stay to the right and merge onto Sam Eig Highway (which is an extension of Interstate 370). Stay to the right, go about 0.6 miles, and take the off-ramp to Washingtonian Blvd. Turn left at the traffic light and follow Washingtonian Blvd. into the shopping center.

To return to the Hilton, turn right onto the Sam Eig Highway entrance ramp from Washingtonian Blvd. Go about 0.3 miles on Sam Eig and take the exit to go north onto I-270 (toward Frederick). Take the next exit (Exit 10) and at the bottom of the ramp, turn left onto West Diamond Avenue. Follow West Diamond a very short distance to the next traffic light and turn left onto Perry Parkway, which will take you to the Hilton.

Selected Restaurants

- (A) BGR The Burger Joint. Burgers. \$\$. 3 stars. Tel: 301-569-7086. www.bgrtheburgerjoint.com
- (B) Café Deluxe. American. \$\$. 3<sup>1</sup>/<sub>2</sub> stars. Tel: 240-403-7082. <u>www.cafedeluxe.com</u>
- (C) California Pizza Kitchen. Pizzas and more. \$\$. 3<sup>1</sup>/<sub>2</sub> stars. Tel: 301-330-0681. <u>www.cpk.com</u>
- (D) Copper Canyon Grill. American Southwest (featuring steaks). \$\$-\$\$\$. 3½ stars. Tel: 240-631-0003. <u>www.ccgrill.com</u>
- (E) Corner Bakery Café. Sandwiches, salads, pastas, pastries, breakfast. \$. 3 stars. Tel: 301-721-1634. <u>www.cornerbakerycafe.com</u>
- (F) Guapo's. Mexican. \$\$. 3<sup>1</sup>/<sub>2</sub> stars. Tel: 301-977-5655. <u>www.guaposrestaurant.com</u>

- (G) Joe's Crab Shack. Crab by the bucket and other seafood. \$\$. 3 stars. Tel: 301-947-4377. www.joescrabshack.com
- (H) Nando's Peri-Peri. Southern African spicy chicken. \$\$. 3<sup>1</sup>/<sub>2</sub> stars. Tel: 240-408-7146. www.nandosperiperi.com
- (I) Potbelly's. Sandwiches. \$. 3<sup>1</sup>/<sub>2</sub> stars. Tel: 301-963-4055. <u>www.potbelly.com/GaithersburgRio/</u>
- (J) Romano's Macaroni Grill. Italian. \$\$. 3 stars. Tel: 301-963-5003. www.macaronigrill.com
- (K) Tara Thai. Thai. \$-\$\$. 3 stars. Tel: 301-947-8330. www.tarathaiatriocenter.com
- (L) Uncle Julio's. Mexican. \$\$. 3<sup>1</sup>/<sub>2</sub> stars. Tel: 240-632-2150. <u>www.unclejulios.com</u>
- (M) Union Jack's. British pub food. \$. 2<sup>1</sup>/<sub>2</sub> stars. Tel: 240-780-7139. unionjacksrio.com

- (N) AMC Loews Rio Cinemas 18. Closest cineplex to the Hilton; includes an IMAX. www.amctheatres.com/Rio18/
- (O) Barnes & Noble. Bookstore. Tel: 301-721-0860. www.barnesandnoble.com
- (P) Lilly Magilly's Cupcakery. Bakery. 3<sup>1</sup>/<sub>2</sub> stars. Tel: 301-208-2828. <u>www.lillymagillys.com</u>