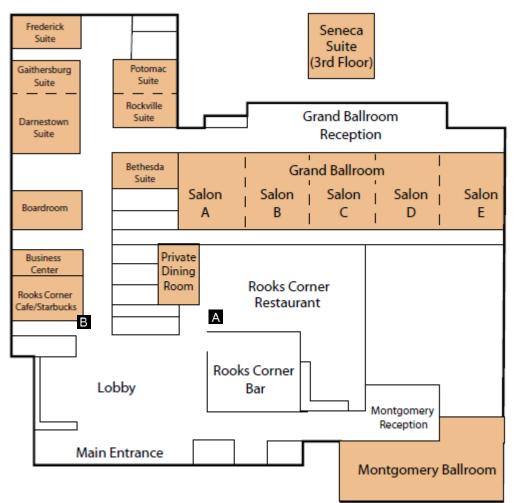

# 1) Inside the Hilton

The Hilton Washington DC North in Gaithersburg is located on Perry Parkway, a short distance from the intersection with Frederick Avenue (Maryland Rte. 355). All restaurants are located on the main floor of the hotel.

### **Restaurants**

- (A) Rooks Corner Restaurant and Bar. Breakfast, lunch and dinner restaurant. \$\$. 3½ stars.
- (B) Rook's Corner Café / Starbucks. Coffee and pastries. \$. NR.

Note: The Hilton has only a minimal a gift/sundries shop. A better place to buy toiletries, batteries, etc., is CVS in the Gaithersburg Square Shopping Center.