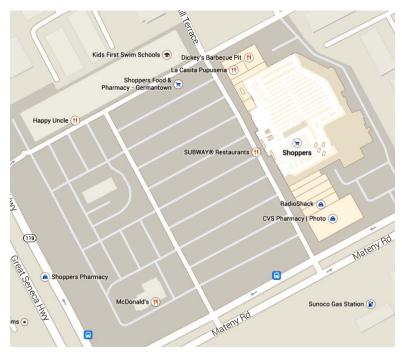

### Dickey's Barbecue Pit

(www.dickeys.com, \$-\$\$, 3<sup>1</sup>/<sub>2</sub> stars, Tel: 240-801-4570) is located in the Clopper's Mill shopping center on the corner of Mateny Road and Great Seneca Highway, about 5 miles away. To get there by car, turn right from the Hilton parking lot onto Perry Parkway. Go 0.7 miles to the traffic light and turn right onto West Diamond Avenue. Follow West Diamond 0.6 miles to the third traffic light and keep going straight ahead (West Diamond changes name to Clopper Road at that intersection). Continue for another 2.7 miles and turn left onto Mateny Road. Follow Mateny for 0.8 miles and turn right into the shopping center (the restaurant is in the northeast corner).