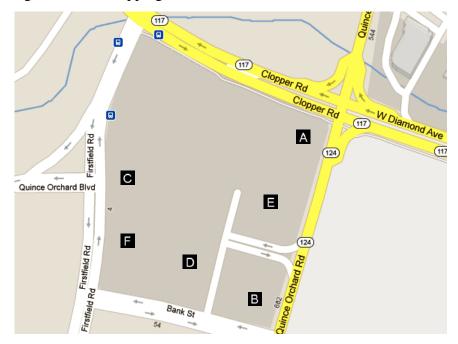

# 6) Quince Orchard Plaza Shopping Center

The Quince Orchard Plaza Shopping Center is located at the intersection of Quince Orchard Road and Clopper Road. To get there by car, turn right from the Hilton parking lot onto Perry Parkway. Go 0.7 miles to the traffic light and turn right onto West Diamond Avenue. Follow West Diamond 0.6 miles to the third traffic light and turn left onto Quince Orchard Road. Go on Quince Orchard for about 0.1 miles and turn right onto the shopping center entrance road.

Selected Restaurants

- (A) Buffalo Wild Wings. Wings, burgers & sandwiches sports bar. \$-\$\$. 3 stars. Tel: 301-330-7300. www.buffalowildwings.com
- (B) McDonald's. Fast food. \$. 3 stars. Tel: 301-948-1189. http://www.mcmaryland.com/21080/
- (C) Quincy's Bar & Grille. Pub food. \$\$. 4 stars. Tel: 301-869-8200.

- (D) Staples. Office supplies and copying services. Tel. 301-987-7611. www.staples.com
- (E) Rite Aid. Pharmacy and sundries. If you can't find it in CVS, try here. Tel. 301-990-6993. www.riteaid.com
- (F) Taste of Europe. Russian/Eastern Europe grocery store and market. 4 stars. Tel: 301-590-9094.