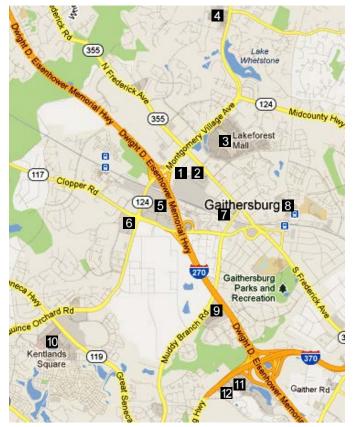

This Restaurant Guide will briefly describe many of the choices available for eating, where they are located, and how to get to them. For convenience, the restaurants described in this Guide are grouped, as shown on the map above, by the following locations:

- 1) Inside the Hilton
- 2) Gaithersburg Square Shopping Center
- 3) Lakeforest Mall and vicinity
- 4) Montgomery Village Shopping Center
- 5) Diamond Square and Firstfield Shopping Centers
- 6) Quince Orchard Plaza Shopping Center
- 7) Gaitherstowne Plaza Shopping Center
- 8) Olde Towne Gaithersburg
- 9) Festival at Muddy Branch Shopping Center
- 10) Kentlands
- 11) Washingtonian Center
- 12) Downtown Crown