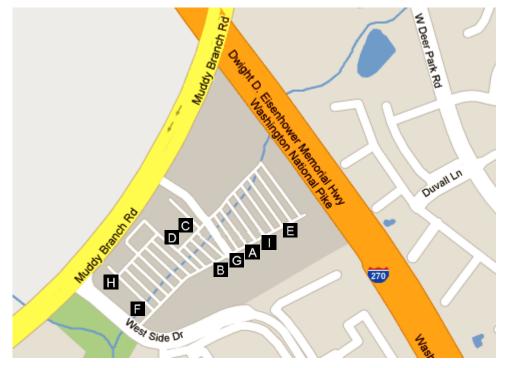

# 9) Festival at Muddy Branch Shopping Center

The Festival at Muddy Branch Shopping Center is located on Muddy Branch Road adjacent to Interstate 270, but cannot be reached via I-270. To get there by car, turn right from the Hilton parking lot onto Perry Parkway. Go 0.7 miles to the traffic light and turn left onto West Diamond Avenue. Follow West Diamond for 0.2 miles and turn right onto Muddy Branch Road. Follow Muddy Branch Road for 0.7 miles (passing over I-270) and turn left onto the shopping center entrance road.

### Selected Restaurants

- (A) Hearty's Chinese Restaurant. Chinese. \$. NR. Tel: 301-926-1100. <u>www.heartysgaithersburg.com</u> (can use website to make order)
- (B) Il Porto. Italian. \$\$. 4<sup>1</sup>/<sub>2</sub> stars. Tel: 301-590-0735. <u>www.ilportorestaurant.com</u>
- (C) Kerala Cafe. Indian. \$. 3<sup>1</sup>/<sub>2</sub> stars. Tel: 301-591-4048. <u>www.keralacafeusa.com</u>
- (D) Laredo Grill. Mexican/Salvadoran. \$\$. 3<sup>1</sup>/<sub>2</sub> stars. Tel: 301-216-9890. <u>www.laredogrill.com</u>
- (E) Lumpia, Pansit, atbp. Filipino/Asian. \$-\$\$. 4 stars. Tel: 301-527-7788. www.lumpiapansitatbp.com
- (F) Ogei's Hookah Bar & Grill. Kebobs, burgers & sandwiches, hookah bar. \$. 3 stars. Tel: 301-987-1122. <u>www.ogeisbar.com</u>
- (G) Pho Bistro. Vietnamese. \$\$. 3 stars. Tel: 301-208-3999.
- (H) Sushi Chalet. All-you-can-eat sushi bar. \$\$. 3 stars. Tel: 301-948-7373. www.sushichalet.com

#### Other stores of possible interest

(I) Lotte Plaza Market. The largest Asian/International grocery market in the city. 3<sup>1</sup>/<sub>2</sub> stars. Tel: 301-527-6980.