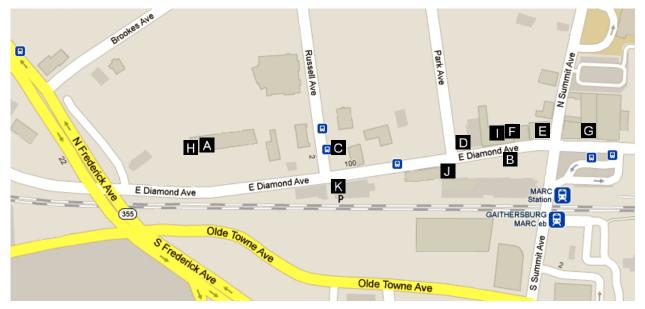

# 8) Olde Towne Gaithersburg

The oldest part of the city dates back to the 1870s and is where City Hall and the Gaithersburg Community Museum are located. To get there by car, turn left from the Hilton parking lot onto Perry Parkway. Go 0.2 miles to the traffic light and turn right onto Frederick Avenue. Follow Frederick about 0.5 miles and turn right (just beyond the Gaitherstowne Shopping Center) onto Chestnut Street. Go less than 0.1 mile on Chestnut and turn left onto East Diamond Avenue. Follow East Diamond for about 0.5 miles to get to the center of Old Towne. (Please be aware that you cannot get to Olde Towne from West Diamond Avenue, which does not connect with East Diamond.)

### Selected Restaurants

- (A) Antojitos. Mexican/Central American. \$. NR. Tel: 301-740-2424.
- (B) Growler's. Brewpub restaurant. \$\$. 4 stars. Tel: 301-519-9400. www.growlersofgaithersburg.com
- (C) Don Jorge's Mexican Restaurant. \$\$. 4 stars. Tel: 301-519-1500.
- (D) Junior's Chicken. Peruvian rotisserie chicken. \$. 2<sup>1</sup>/<sub>2</sub> stars. Tel: 301-977-7919.
- (E) Manhattan Pizza & Pasta. Pizza, pasta and more. \$\$. 3 stars. Tel: 301-987-0050.
- (F) Olde Towne Café. Homestyle. \$. 3<sup>1</sup>/<sub>2</sub> stars. Tel: 301-519-7300.
- (G) Rainbow. West African. \$\$. 3<sup>1</sup>/<sub>2</sub> stars. Tel: 301-947-0099. <u>www.rainbowrest.com</u>
- (H) Sabor Azteca. Mexican. \$. 3<sup>1</sup>/<sub>2</sub> stars. Tel: 301-987-7272.

- (I) Center Market Morazan. Latin American grocery and market. Tel: 301-926-0282.
- (J) Guatemalteca Bakery. Latin American bakery. Tel: 301-330-1681. www.guatebakery.com
- (K) International Bakery. Latin American bakery, mostly. Tel: 301-740-9244.