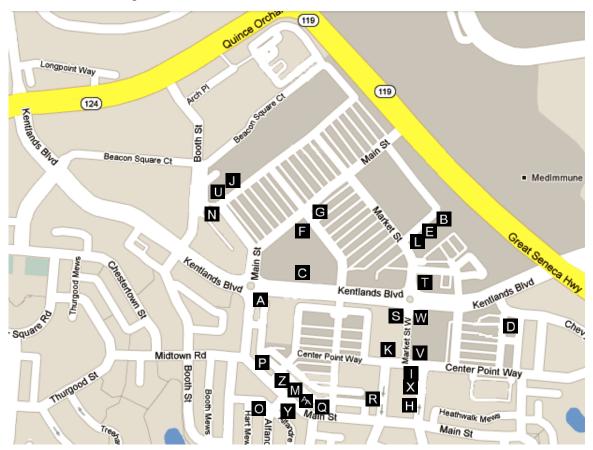

# **10) Kentlands**

The Kentlands is located at the intersection of Quince Orchard Road and Great Seneca Highway. It is a large mixed residential-retail development with many good restaurant choices available. To get there by car, turn right from the Hilton parking lot onto Perry Parkway. Go 0.7 miles to the traffic light and turn right onto West Diamond Avenue. Follow West Diamond 0.6 miles to the third traffic light and turn left onto Quince Orchard Road. Go on Quince Orchard for 1.9 miles (through multiple traffic lights) and turn left at the traffic light onto Kentlands Boulevard.

Selected Restaurants

- (A) Batik. Pan-Asian street food and dumplings. \$-\$\$. 3½ stars. Tel: 301-869-8661. www.batikasiancuisine.com
- (B) Bonefish Grill. Seafood. \$\$. 3½ stars. Tel: 240-631-2401. www.bonefishgrill.com
- (C) Brasserie Beck. Belgian-style seafood. \$\$\$. 3½ stars. Tel: 301-569-4247. brasseriebeck.com
- (D) Buca di Beppo. Family-style Italian (not recommended for solo dining). \$\$. 3½ stars. Tel: 301-947-7346. <u>www.bucadibeppo.com/restaurants/md/gaithersburg/</u>
- (E) Caspian. Persian. \$\$. 4 stars. Tel: 301-590-0007. www.caspiankentlands.com
- (F) Coal Fire Pizza. Pizza baked in coal-fueled oven. \$\$. 3½ stars. Tel: 301-519-2625. www.coalfireonline.com
- (G) Cold Stone Creamery. Ice cream with mix-ins. \$. 3½ stars. Tel: 301-590-0009. www.coldstonecreamery.com
- (H) Crepes-a-Go-Go. Savory and sweet crepes. \$. 3½ stars. Tel: 301-519-9777. www.crepes-a-gogo.com

- (I) Five Guys. Hamburgers and hotdogs. \$. 3½ stars. Tel: 301-926-9100. <u>gofiveguys.com/menu/gaithersburg-kentlands/</u>
- (J) Good Fortune Café. Chinese. \$-\$\$. 3<sup>1</sup>/<sub>2</sub> stars. Tel: 301-216-2828. <u>www.goodfortunecafe.com</u>
- (K) HaKuBa. Japanese and sushi. \$\$. 3 stars. Tel: 301-947-1283. www.hakubaus.com
- (L) Hot Breads & Cakes. Indian bakery and cafe. \$. 3 stars. Tel: 301-977-1919. www.hotbreadsmddc.com
- (M) Jaymar Colombian Breeze. Colombian. \$\$. 3½ stars. Tel: 301-869-0023. http://www.colombianbreeze.com/
- (N) Jersey Mike's. Specialty submarine sandwiches. \$. 4 stars. Tel: 301-977-4842. www.jerseymikes.com
- (O) Kentlands Lebanese Bistro. Lebanese. \$\$. 4 stars. Tel: 301-977-2033. www.kentlandslebanesebistro.com
- (P) Le Palais. French. \$\$-\$\$\$. 4 stars. Tel: 301-947-4051. www.restaurantlepalais.com
- (Q) Luna Italia. Italian. \$\$. 3 stars. Tel: 240-361-2921. www.lunaitaliakentlands.com
- (R) Ming's Asian Bistro. Chinese/Vietnamese. \$. 3½ stars. Tel: 301-977-2222. www.mingsasianbistro.com
- (S) Moby Dick. Kebob platters and sandwiches. \$. 3<sup>1</sup>/<sub>2</sub> stars. Tel: 301-987-7770. www.mobysonline.com
- (T) Noodles & Company. Noodle dishes of various cuisines. \$. 3 stars. Tel: 301-926-5901. www.noodles.com
- (U) Not Your Average Joe's. American. \$\$. 3½ stars. Tel: 240-477-1040. www.notyouraveragejoes.com/gaithersburg/
- (V) Pasha Land. Moroccan. \$\$. 4 stars. Tel: 301-216-2223. www.pashaland.com
- (W) Tandoori Nights. Indian/Pakistani. \$\$. 3 stars. Tel: 301-947-4007. www.tandoorinightsmd.com
- (X) Thai Tanium. Thai. \$\$. 3<sup>1</sup>/<sub>2</sub> stars. Tel: 301-990-3699. <u>www.thaitaniumrestaurant.com</u>
- (Y) Vasilis Mediterranean Grill. Greek. \$\$. 4 stars. Tel: 301-977-1011. www.vasilisgrill.com
- (Z) Yoyogi Sushi. Sushi bar. \$. 4 stars. Tel: 301-963-0001

#### Other stores of possible interest

(AA) **SPAGnVOLA Chocolatier**. Chocolate truffle shop and factory (weekend tours available, make reservation through the website). Tel: 240-654-6972. <u>www.spagnvola.com</u>