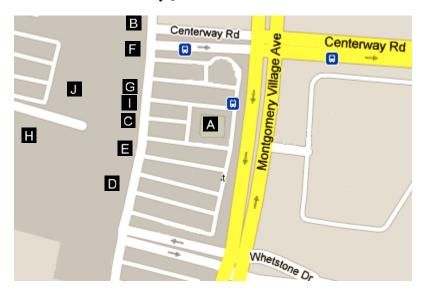

# 4) Montgomery Village Shopping Center

The Montgomery Village Shopping Center is located on Montgomery Village Avenue at the intersection with Centerway Road. To get there by car, turn left from the Hilton parking lot onto Perry Parkway. Go 0.2 miles to the traffic light at Frederick Avenue and continue straight ahead on Lakeforest Boulevard for another 0.1 mile. Turn left onto Russell Avenue, go 0.2 miles, and turn right onto Montgomery Village Avenue. Go on Montgomery Village Avenue (through multiple traffic lights) for 1.5 miles and turn left onto the shopping center entrance road (which is an extension of Centerway Road). [Note: There is no left turn from westbound Montgomery Village Avenue onto southbound Frederick Avenue, so you cannot return to the hotel that way.]

### Selected Restaurants

- (A) Denny's. American. \$-\$\$. 3<sup>1</sup>/<sub>2</sub> stars. Tel: 301-987-8432. <u>www.dennys.com</u>
- (B) Donut King. Donuts, breakfast sandwiches. \$. 3<sup>1</sup>/<sub>2</sub> stars. Tel: 301-869-2315.
- (C) Latin Tex Mex Grill. Mexican/Salvadoran. \$-\$\$. 3 stars. Tel: 301-977-0915.
- (D) Ledo Pizza. Pizza, submarine sandwiches, pasta. \$-\$\$. 4 stars. Tel: 301-740-3351. www.ledopizza.com
- (E) Tai Shan. Chinese and sushi. \$-\$\$. 3 stars. Tel: 301-963-8088.
- (F) Village Café. American. \$-\$\$. 3<sup>1</sup>/<sub>2</sub> stars. Tel: 301-840-5668. <u>www.the-village-cafe.com</u>

- (G) **Dollar Tree**. Largest dollar store in the city, and a good place to find cheap party supplies. Tel: 240-632-0910. <u>www.dollartree.com</u>
- (H) Global Food. Large international supermarket. Tel: 301-977-6005. <u>www.theglobalfood.com</u> (Located on back side of shopping center.)
- (I) Just Chocolate Palace. Cakes and pastries bakery. Tel: 301-740-3142. www.justchocolatepalace.com
- (J) Montgomery County Beer and Wine Store. County-run, and the closest place to the Hilton to buy hard liquors. Also sells a large variety of beer and wine. Tel: 240-773-2017. (Located on back side of shopping center.)