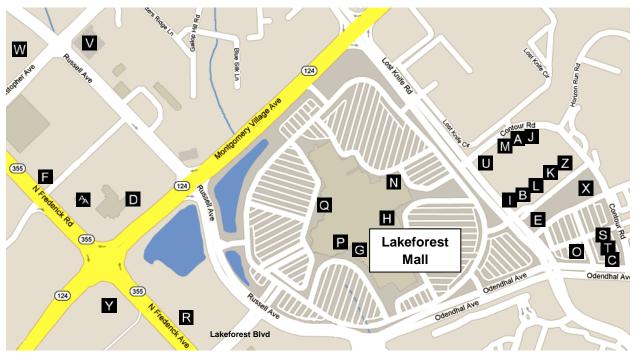

# 3) Lakeforest Mall and vicinity

It's a long walk or a short drive to the restaurants and stores at Lakeforest Mall and vicinity. Turn left from the Hilton parking lot onto Perry Parkway and go 0.2 miles to the intersection of Perry Parkway and Frederick Avenue. To get to the mall, go straight across Frederick Avenue and continue on Lakeforest Boulevard for about another 0.1 miles to Russell Avenue and into the mall parking lot. To get to the two small shopping centers just beyond the mall, turn right onto Russell Avenue, go 0.2 miles and turn left onto Odendhal Avenue. Follow Odendhal for about 0.3 miles and turn left onto Lost Knife Road (which borders the two shopping centers). [Note: There is no left turn from westbound Montgomery Village Avenue onto southbound Frederick Avenue, so you cannot return to the hotel that way.]

Selected Restaurants

- (A) Armand's. Chicago-style pizza. \$\$. 3<sup>1</sup>/<sub>2</sub> stars. Tel: 301-990-2500. <u>www.armandspizza.com</u>
- (B) Crisp & Juicy. Peruvian chicken platters and sandwiches. \$. 3<sup>1</sup>/<sub>2</sub> stars. Tel: 301-355-7377. www.crispjuicy.com
- (C) El Carbonazo. Peruvian rotisserie chicken. \$. 3½ stars Tel: 301-869-5234. www.elcarbonazo.net
- (D) Firehouse Deli. Hot & cold sandwiches, salads, breakfast. \$. 4 stars. Tel: 301-869-4434. www.myfirehousedeli.com
- (E) Golden Star Buffet. Chinese all-you-can-eat buffet. \$\$. 2<sup>1</sup>/<sub>2</sub> stars. Tel: 301-869-8866. <u>www.goldenstarbuffet.com</u>
- (F) Ichiban. Japanese/Korean/Sushi. \$\$-\$\$\$. 3<sup>1</sup>/<sub>2</sub> stars. Tel: 301-670-0560. <u>www.ichiban355.com</u>
- (G) J. Marie's. Cajun/Creole/Low Country. \$\$. 3 stars. Tel: 240-667-1725. (Lakeforest Mall on upper level between Macy's and Sears.)
- (H) Lakeforest Mall Food Court. Various cuisines. Mostly \$. Mostly 3 stars. (Lakeforest Mall on lower level between Sears and Lord & Taylor.) Elsewhere inside the mall are:
  - **Cinnabon**. Cinnamon rolls.
  - **Rita's**. Italian ice and frozen custard.

- (I) Little Caesar's. Pizza (take-out only). \$\$. 4 stars. Tel: 301-990-3900. www.littlecaesars.com
- (J) Micky's. Chinese. \$. 4 stars. Tel: 301-956-1602. www.mickyschinese.com
- (K) Paradise Biryan Pointe. Indian. \$\$. 3 stars Tel: 301-355-5444. www.paradisebiryanipointe.com
- (L) Pho & Grill. Vietnamese. \$. 3<sup>1</sup>/<sub>2</sub> stars. Tel: 301-740-7728. <u>www.pho-grill.com</u>
- (M) Pupuseria Doña Bessy. Latin American. \$. 3<sup>1</sup>/<sub>2</sub> stars. Tel: 301-990-7820. <u>www.donabessy.com</u>
- (N) Red Robin. American. \$-\$\$. 3½ stars. Tel: 240-631-8777. <u>www.redrobin.com</u> (Lakeforest Mall on upper level between JCPenney and Lord & Taylor.)
- (O) Roy Rogers. Fast food. \$. 3 stars. Tel: 301-869-5300. www.royrogersrestaurants.com
- (P) Ruby Tuesday. American. \$\$. 3 stars. Tel: 301-216-2773. <u>www.rubytuesday.com</u> (Lakeforest Mall on upper level between Macy's and Sears.)
- (Q) Silver Diner. American. \$-\$\$. 3<sup>1</sup>/<sub>2</sub> stars. Tel: 240-632-2900. <u>www.silverdiner.com</u> (Lakeforest Mall on lower level between JCPenney and Macy's.)
- (R) Subway. Submarine sandwiches, breakfast. \$. 3 stars. Tel: 301-208-8505. www.subway.com
- (S) Texas Parrillada. Tex-Mex. \$. 3 stars. Tel: 301-926-0880. www.texasparrillada.com
- (T) Tortacos. Mexican. \$. 4<sup>1</sup>/<sub>2</sub> stars. Tel: 240-632-9423. <u>www.eattortacos.com</u>
- (U) Wendy's. Fast food. \$. 3 stars. Tel: 301-670-0783. www.wendys.com

- (V) Costco. Large discount (membership-required) megamart. Possible place to find cheap party supplies. Tel: 301-417-1500. <u>www.costco.com</u>
- (W) Food Lion. Closest grocery store to the Hilton. Tel: 301-963-9775. www.foodlion.com
- (X) H-Mart. Closest Asian market to the Hilton. Has a bakery inside. Tel: 301-755-7499. <u>www.hmart.com</u>
- (Y) Sam's Club. Large discount (membership-required) megamart. Possible place to find cheap party supplies. Tel: 301-216-2550. <u>www.samsclub.com</u> (Adjacent to parking lot behind Hilton.)
- (Z) Trader Joe's. Specialty grocery store. Tel: 301-947-5953. www.traderjoes.com
- (AA) Wells Fargo Bank. Tel: 301-948-4800. www.wellsfargo.com