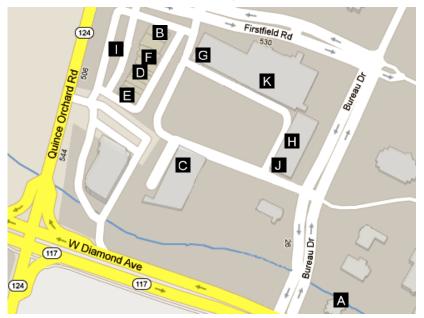

# 5) Diamond Square and Firstfield Shopping Centers

The Diamond Square and Firstfield Shopping Centers are located adjacent to each other near the intersection of Quince Orchard Road and West Diamond Avenue. To get to the Diamond Square Shopping Center by car, turn right from the Hilton parking lot onto Perry Parkway. Go 0.7 miles to the traffic light and turn right onto West Diamond Avenue. Follow West Diamond 0.6 miles to the second traffic light and turn right onto Bureau Drive. There are several entrances to Diamond Square and Firstfield Shopping Centers from either Bureau Drive or from Firstfield Road (0.2 miles ahead on Bureau Drive from intersection with West Diamond).

Selected Restaurants

- (A) **Dogfish Head Alehouse**. Brewpub restaurant. \$\$. 4 stars. Tel: 301-963-4847. www.dogfishalehouse.com
- (B) Einstein Bros. Bagels. Bagel deli. \$. 3 stars. Tel: 301-947-4208. www.einsteinbros.com
- (C) Hibachi Sushi Supreme Buffet. Asian/Seafood all-you-can-eat buffet. \$\$. 3 stars. Tel: 301-208-7305.
- (D) Jds Shanghai Famous Food. Chinese (with Dim Sum). \$. 3<sup>1</sup>/<sub>2</sub> stars. Tel:301-330-5555.
- (E) Jerry's. Submarine sandwiches, pizza. \$-\$\$. 3 stars. Tel: 301-977-4700. www.jerrysusa.com
- (F) Jimmy John's. Sandwiches. \$. 3 stars. Tel: 301-355-8960. www.jimmyjohns.com
- (G) Madras Palace. Indian vegetarian. \$. 3<sup>1</sup>/<sub>2</sub> stars. Tel: 301-977-1600. <u>www.madraspalaceusa.com</u>
- (H) Silk Road Choyhona. Uzbek. \$. 4 stars. Tel: 301-330-5262. silkroadchoyhona.com
- (I) Starbucks. Coffee and pastries. \$. 3 stars. Tel: 301-987-2250. www.starbucks.com/store/16668/
- (J) Subway. Submarine sandwiches, breakfast. \$. 3 stars. Tel: 301-527-8988. www.subway.com

### Other stores of possible interest

(K) Giant Foods. Grocery store (no beer or wine sales). Tel: 301-216-0911. www.giantfood.com