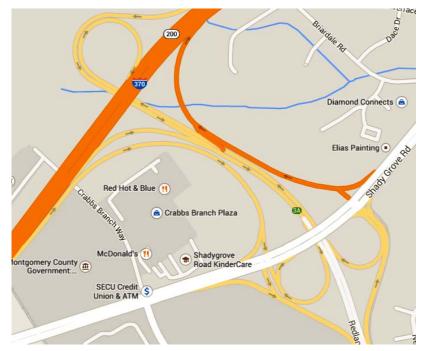

### Red Hot & Blue (www.redhotandblue.com/maryland/gaithersburg.htm, \$-\$\$, 31/2 stars,

Tel: 301-948-7333) is located in the Crabbs Branch Plaza shopping center, about 51/2 miles away. To get there by car, turn right from the Hilton parking lot onto Perry Parkway. Go 0.7 miles to the traffic light and turn right onto West Diamond Avenue. Follow West Diamond 0.3 miles and turn left onto the I-270 on-ramp. Merge onto I-270 and stay in the right lane. Go about 0.8 miles and take the next exit (Exit 9); stay to the left and merge onto I-370. Go 1.9 miles and take the Shady Grove Road exit (Exit 3A). Turn right onto Shady Grove Road, go about 0.2 miles to the traffic light, and turn right onto Crabbs Branch Way. The restaurant is in the plaza immediately on the right (in the northwest corner of the plaza).