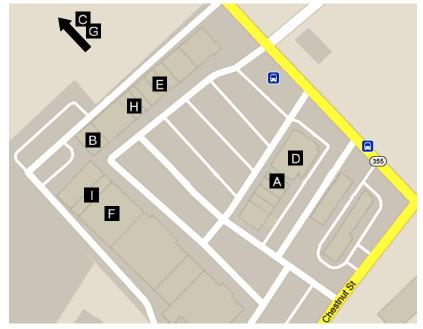

# 7) Gaitherstowne Plaza Shopping Center

The Gaitherstowne Plaza Shopping Center is located at the intersection of Frederick Avenue and Chestnut Street. To get there by car, turn left from the Hilton parking lot onto Perry Parkway. Go 0.2 miles to the traffic light and turn right onto Frederick Avenue. Follow Frederick about 0.5 miles and turn right onto one of the shopping center entrance roads.

### Selected Restaurants

- (A) Basil's Pizza. Specialty pizza, submarine sandwiches, salads, burgers, pasta. \$\$ (pizza)/\$ (other).
  3 stars. Tel. 301-208-8107. <u>www.basilspizzasubs.com</u>
- (B) Domino's Pizza. Pizza, breadbowl pasta, sandwiches (take-out only). \$\$. 2<sup>1</sup>/<sub>2</sub> stars. Tel: 301-990-2400. <u>www.dominos.com</u>
- (C) Golden Bull Grand Café. American cuisine. \$ (lunch)/\$\$-\$\$\$ (dinner). 3 stars. Tel. 301-948-3666. <u>www.golden-bull.com</u> (Located on Dalamar Street, a right turn off Frederick Avenue on the way to Gaitherstowne Plaza.)
- (D) IHOP. American cuisine. \$-\$\$. 3 stars. Tel: 301-840-5706. www.ihop.com
- (E) Kenny's Sub Shop. Submarine sandwiches, Chinese food. \$. 3 stars. Tel: 301-963-2038. www.kennysubshop.com
- (F) Old Country Buffet. Homestyle all-you-can-eat buffet. \$\$. 2½ stars. Tel: 301-947-2346. www.oldcountrybuffet.com
- (G) Sardi's. Charcoal broiled chicken, hot sandwiches, salads. 4 stars. Tel: 301-977-3222. www.sardischicken.com (Located on Frederick Avenue on the way to Gaitherstowne Plaza.)

- (H) Deshi Bazar. Bangladeshi grocery store. Tel: 301-963-4418. www.deshibazarhalal.com
- (I) **Dollar & More**. Closest dollar store to the Hilton, and a possible place to find cheap party supplies.